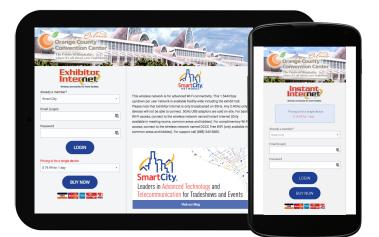

#### **OPEN BROWSER**

Open your browser (Internet Explorer, Firefox, Safari, or other browser). You should see a page resembling the graphic shown below. If you do not see the graphic shown, please refresh your browser.

#### **BUY NOW**

If this is your initial purchase, enter your username (email address) and password, then click BUY NOW. Follow prompts to complete your purchase or log-in. Refer to service options and limitations shown to the right.

#### LOGIN

If you have already created an account and are returning for additional sessions, click LOGIN.